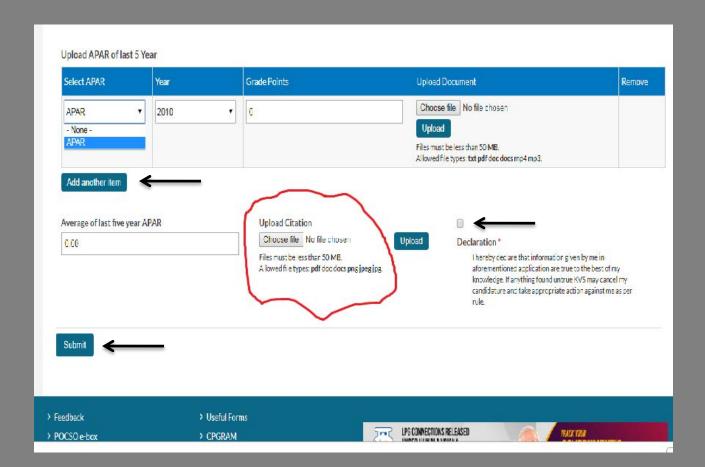

## **Operating Manual**

Date of Joining in Present Post

08/11/2017

E.g., 08/11/2018 dd/mm/yy

| Employee Type *                                                         | Name *                          | KV/ Office Unit *                                                             |
|-------------------------------------------------------------------------|---------------------------------|-------------------------------------------------------------------------------|
| - Select a value -                                                      | ▼ V. RAMESH                     | - Select a value - ▼                                                          |
| - Select a value -                                                      |                                 |                                                                               |
| Teaching<br>Non-Teaching                                                | Email-id*                       | Category                                                                      |
| - Select a value -                                                      | •                               | - None - ▼                                                                    |
| Date of Joining in KVS                                                  | Date of Joining in Present Post | Total Service in KVS(as on 31st March 2018)                                   |
| 08/11/2018                                                              | 08/11/2018                      |                                                                               |
| E.g., 08/11/2018<br>dd/mm/yy                                            | E.g., 08/11/2018<br>dd/mm/yy    |                                                                               |
| 22                                                                      | ourinity y                      | Signature of Applicant                                                        |
|                                                                         |                                 | Choose file No file chosen Upload                                             |
|                                                                         |                                 | Files must be less than 50 MB. Allowed file types: pdf doc docs png jpeg jpg. |
| Photo of Applicant                                                      | Average of last five year APAR  | Upload Citation                                                               |
| Choose file No file chosen                                              | Upload 0                        | Choose file No file chosen Upload                                             |
| Files must be less than 50 MB.<br>Allowed file types: png gif jpg jpeg. |                                 | Files must be less than 50 MB. Allowed file types: pdf doc docs png jpeg jpg. |
|                                                                         |                                 |                                                                               |
| Declaration *                                                           |                                 |                                                                               |
| pyee Type *                                                             | Name *                          | KV/ Office Unit *                                                             |
|                                                                         |                                 |                                                                               |
| hing                                                                    | v. ramesh                       | Kendriya Vidyalya                                                             |
| t Region                                                                | Gender *                        | Email-id *                                                                    |
| ALPUR                                                                   | ₩ale                            | ▼ abc@gmail.com                                                               |
| ALPUR GCF NO.I                                                          |                                 |                                                                               |
|                                                                         | Category                        | Date of Joining in KVS                                                        |
|                                                                         | General                         | 19/11/2007                                                                    |
|                                                                         | I I                             |                                                                               |