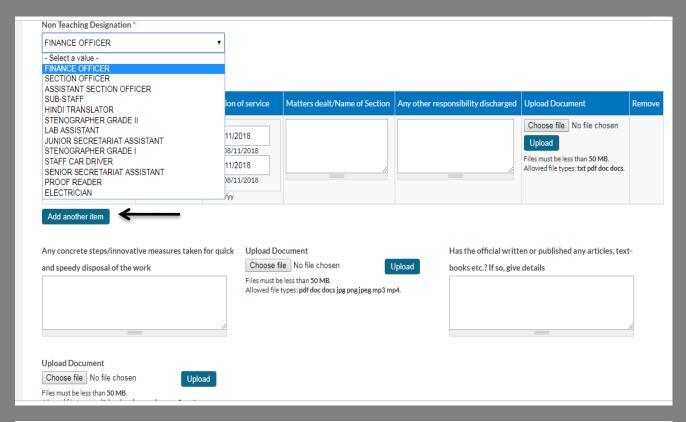

|                                 |                                                                               |
|                                                                         | Category                        | Date of Joining in KVS                                                        |
|                                                                         | General                         | 19/11/2007                                                                    |
|                                                                         | I I                             |                                                                               |

Total Service in KVS(as on 31st March 2018)

8









## **NON-Teaching**