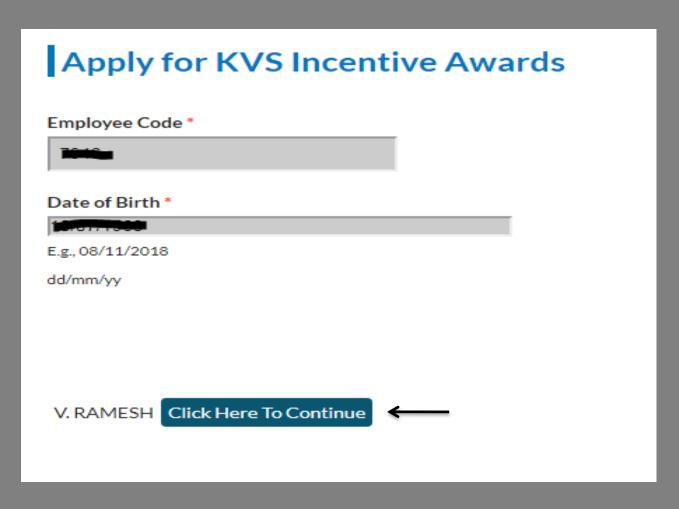

## **Operating Manual**

Date of Joining in Present Post

08/11/2017

E.g., 08/11/2018 dd/mm/yy

| Employee Type *                                                         | Name *                          | KV/ Office Unit *                                                             |
|-------------------------------------------------------------------------|---------------------------------|-------------------------------------------------------------------------------|
| - Select a value -                                                      | ▼ V. RAMESH                     | - Select a value - ▼                                                          |
| - Select a value -                                                      |                                 |                                                                               |
| Teaching<br>Non-Teaching                                                | Email-id*                       | Category                                                                      |
| - Select a value -                                                      | •                               | - None - ▼                                                                    |
| Date of Joining in KVS                                                  | Date of Joining in Present Post | Total Service in KVS(as on 31st March 2018)                                   |
| 08/11/2018                                                              | 08/11/2018                      |                                                                               |
| E.g., 08/11/2018<br>dd/mm/yy                                            | E.g., 08/11/2018<br>dd/mm/yy    |                                                                               |
| 22                                                                      | ourinity y                      | Signature of Applicant                                                        |
|                                                                         |                                 | Choose file No file chosen Upload                                             |
|                                                                         |                                 | Files must be less than 50 MB. Allowed file types: pdf doc docs png jpeg jpg. |
| Photo of Applicant                                                      | Average of last five year APAR  | Upload Citation                                                               |
| Choose file No file chosen                                              | Upload 0                        | Choose file No file chosen Upload                                             |
| Files must be less than 50 MB.<br>Allowed file types: png gif jpg jpeg. |                                 | Files must be less than 50 MB. Allowed file types: pdf doc docs png jpeg jpg. |
|                                                                         |                                 |                                                                               |
| Declaration *                                                           |                                 |                                                                               |
| pyee Type *                                                             | Name *                          | KV/ Office Unit *                                                             |
|                                                                         |                                 |                                                                               |
| hing                                                                    | v. ramesh                       | Kendriya Vidyalya                                                             |
| t Region                                                                | Gender *                        | Email-id *                                                                    |
| ALPUR                                                                   | ₩ale                            | ▼ abc@gmail.com                                                               |
| ALPUR GCF NO.I                                                          |                                 |                                                                               |
|                                                                         | Category                        | Date of Joining in KVS                                                        |
|                                                                         | General                         | 19/11/2007                                                                    |
|                                                                         | I I                             |                                                                               |