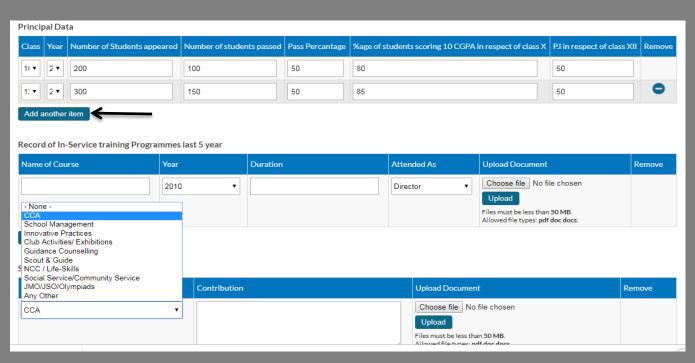

## **Operating Manual**

Date of Joining in Present Post

08/11/2017

E.g., 08/11/2018 dd/mm/yy

| Employee Type *                                                         | Name *                          | KV/ Office Unit *                                                             |
|-------------------------------------------------------------------------|---------------------------------|-------------------------------------------------------------------------------|
| - Select a value -                                                      | ▼ V. RAMESH                     | - Select a value - ▼                                                          |
| - Select a value -                                                      |                                 |                                                                               |
| Teaching<br>Non-Teaching                                                | Email-id*                       | Category                                                                      |
| - Select a value -                                                      | •                               | - None - ▼                                                                    |
| Date of Joining in KVS                                                  | Date of Joining in Present Post | Total Service in KVS(as on 31st March 2018)                                   |
| 08/11/2018                                                              | 08/11/2018                      |                                                                               |
| E.g., 08/11/2018<br>dd/mm/yy                                            | E.g., 08/11/2018<br>dd/mm/yy    |                                                                               |
| 22                                                                      | ourinity y                      | Signature of Applicant                                                        |
|                                                                         |                                 | Choose file No file chosen Upload                                             |
|                                                                         |                                 | Files must be less than 50 MB. Allowed file types: pdf doc docs png jpeg jpg. |
| Photo of Applicant                                                      | Average of last five year APAR  | Upload Citation                                                               |
| Choose file No file chosen                                              | Upload 0                        | Choose file No file chosen Upload                                             |
| Files must be less than 50 MB.<br>Allowed file types: png gif jpg jpeg. |                                 | Files must be less than 50 MB. Allowed file types: pdf doc docs png jpeg jpg. |
|                                                                         |                                 |                                                                               |
| Declaration *                                                           |                                 |                                                                               |
| pyee Type *                                                             | Name *                          | KV/ Office Unit *                                                             |
|                                                                         |                                 |                                                                               |
| hing                                                                    | v. ramesh                       | Kendriya Vidyalya                                                             |
| t Region                                                                | Gender *                        | Email-id *                                                                    |
| ALPUR                                                                   | ₩ale                            | ▼ abc@gmail.com                                                               |
| ALPUR GCF NO.I                                                          |                                 |                                                                               |
|                                                                         | Category                        | Date of Joining in KVS                                                        |
|                                                                         | General                         | 19/11/2007                                                                    |
|                                                                         | I I                             |                                                                               |