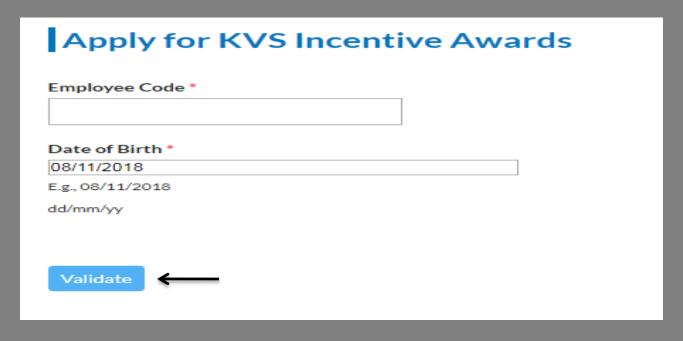

## **Operating Manual**

Date of Joining in Present Post

08/11/2017

E.g., 08/11/2018 dd/mm/yy

| Employee Type *                                                         | Name *                          | KV/ Office Unit *                                                             |
|-------------------------------------------------------------------------|---------------------------------|-------------------------------------------------------------------------------|
| - Select a value -                                                      | ▼ V. RAMESH                     | - Select a value - ▼                                                          |
| - Select a value -                                                      |                                 |                                                                               |
| Teaching<br>Non-Teaching                                                | Email-id*                       | Category                                                                      |
| - Select a value -                                                      | •                               | - None - ▼                                                                    |
| Date of Joining in KVS                                                  | Date of Joining in Present Post | Total Service in KVS(as on 31st March 2018)                                   |
| 08/11/2018                                                              | 08/11/2018                      |                                                                               |
| E.g., 08/11/2018<br>dd/mm/yy                                            | E.g., 08/11/2018<br>dd/mm/yy    |                                                                               |
| 22                                                                      | ourinity y                      | Signature of Applicant                                                        |
|                                                                         |                                 | Choose file No file chosen Upload                                             |
|                                                                         |                                 | Files must be less than 50 MB. Allowed file types: pdf doc docs png jpeg jpg. |
| Photo of Applicant                                                      | Average of last five year APAR  | Upload Citation                                                               |
| Choose file No file chosen                                              | Upload 0                        | Choose file No file chosen Upload                                             |
| Files must be less than 50 MB.<br>Allowed file types: png gif jpg jpeg. |                                 | Files must be less than 50 MB. Allowed file types: pdf doc docs png jpeg jpg. |
|                                                                         |                                 |                                                                               |
| Declaration *                                                           |                                 |                                                                               |
| pyee Type *                                                             | Name *                          | KV/ Office Unit *                                                             |
|                                                                         |                                 |                                                                               |
| hing                                                                    | v. ramesh                       | Kendriya Vidyalya                                                             |
| t Region                                                                | Gender *                        | Email-id *                                                                    |
| ALPUR                                                                   | ₩ale                            | ▼ abc@gmail.com                                                               |
| ALPUR GCF NO.I                                                          |                                 |                                                                               |
|                                                                         | Category                        | Date of Joining in KVS                                                        |
|                                                                         | General                         | 19/11/2007                                                                    |
|                                                                         | I I                             |                                                                               |