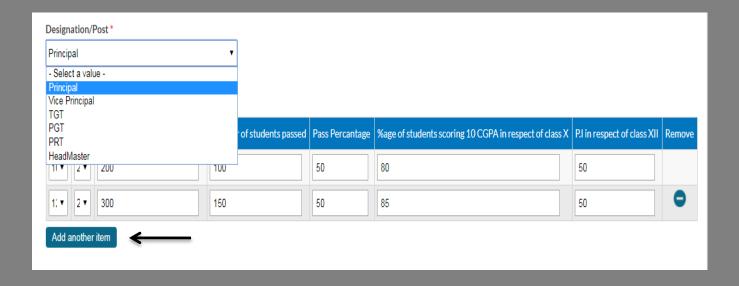

## **Operating Manual**

Date of Joining in Present Post

08/11/2017

E.g., 08/11/2018 dd/mm/yy

| Employee Type *                                                         | Name *                          | KV/ Office Unit *                                                             |
|-------------------------------------------------------------------------|---------------------------------|-------------------------------------------------------------------------------|
| - Select a value -                                                      | ▼ V. RAMESH                     | - Select a value - ▼                                                          |
| - Select a value -                                                      |                                 |                                                                               |
| Teaching<br>Non-Teaching                                                | Email-id*                       | Category                                                                      |
| - Select a value -                                                      | •                               | - None - ▼                                                                    |
| Date of Joining in KVS                                                  | Date of Joining in Present Post | Total Service in KVS(as on 31st March 2018)                                   |
| 08/11/2018                                                              | 08/11/2018                      |                                                                               |
| E.g., 08/11/2018<br>dd/mm/yy                                            | E.g., 08/11/2018<br>dd/mm/yy    |                                                                               |
| 22                                                                      | ourinity y                      | Signature of Applicant                                                        |
|                                                                         |                                 | Choose file No file chosen Upload                                             |
|                                                                         |                                 | Files must be less than 50 MB. Allowed file types: pdf doc docs png jpeg jpg. |
| Photo of Applicant                                                      | Average of last five year APAR  | Upload Citation                                                               |
| Choose file No file chosen                                              | Upload 0                        | Choose file No file chosen Upload                                             |
| Files must be less than 50 MB.<br>Allowed file types: png gif jpg jpeg. |                                 | Files must be less than 50 MB. Allowed file types: pdf doc docs png jpeg jpg. |
|                                                                         |                                 |                                                                               |
| Declaration *                                                           |                                 |                                                                               |
| pyee Type *                                                             | Name *                          | KV/ Office Unit *                                                             |
|                                                                         |                                 |                                                                               |
| hing                                                                    | v. ramesh                       | Kendriya Vidyalya                                                             |
| t Region                                                                | Gender *                        | Email-id *                                                                    |
| ALPUR                                                                   | ₩ale                            | ▼ abc@gmail.com                                                               |
| ALPUR GCF NO.I                                                          |                                 |                                                                               |
|                                                                         | Category                        | Date of Joining in KVS                                                        |
|                                                                         | General                         | 19/11/2007                                                                    |
|                                                                         | I I                             |                                                                               |