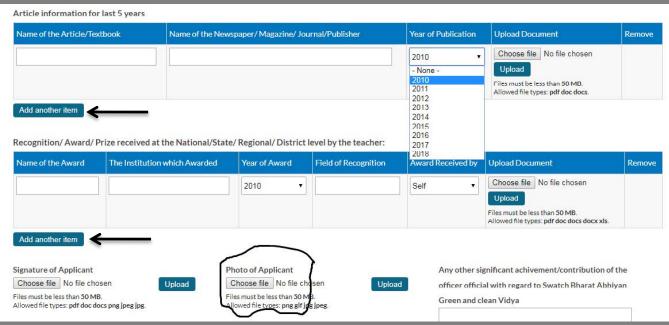

## **Operating Manual**

Date of Joining in Present Post

08/11/2017

E.g., 08/11/2018 dd/mm/yy

| Employee Type *                                                         | Name *                          | KV/ Office Unit *                                                             |
|-------------------------------------------------------------------------|---------------------------------|-------------------------------------------------------------------------------|
| - Select a value -                                                      | ▼ V. RAMESH                     | - Select a value - ▼                                                          |
| - Select a value -                                                      |                                 |                                                                               |
| Teaching<br>Non-Teaching                                                | Email-id*                       | Category                                                                      |
| - Select a value -                                                      | •                               | - None - ▼                                                                    |
| Date of Joining in KVS                                                  | Date of Joining in Present Post | Total Service in KVS(as on 31st March 2018)                                   |
| 08/11/2018                                                              | 08/11/2018                      |                                                                               |
| E.g., 08/11/2018<br>dd/mm/yy                                            | E.g., 08/11/2018<br>dd/mm/yy    |                                                                               |
| 22                                                                      | ourinity y                      | Signature of Applicant                                                        |
|                                                                         |                                 | Choose file No file chosen Upload                                             |
|                                                                         |                                 | Files must be less than 50 MB. Allowed file types: pdf doc docs png jpeg jpg. |
| Photo of Applicant                                                      | Average of last five year APAR  | Upload Citation                                                               |
| Choose file No file chosen                                              | Upload 0                        | Choose file No file chosen Upload                                             |
| Files must be less than 50 MB.<br>Allowed file types: png gif jpg jpeg. |                                 | Files must be less than 50 MB. Allowed file types: pdf doc docs png jpeg jpg. |
|                                                                         |                                 |                                                                               |
| Declaration *                                                           |                                 |                                                                               |
| pyee Type *                                                             | Name *                          | KV/ Office Unit *                                                             |
|                                                                         |                                 |                                                                               |
| hing                                                                    | v. ramesh                       | Kendriya Vidyalya                                                             |
| t Region                                                                | Gender *                        | Email-id *                                                                    |
| ALPUR                                                                   | ₩ale                            | ▼ abc@gmail.com                                                               |
| ALPUR GCF NO.I                                                          |                                 |                                                                               |
|                                                                         | Category                        | Date of Joining in KVS                                                        |
|                                                                         | General                         | 19/11/2007                                                                    |
|                                                                         | I I                             |                                                                               |